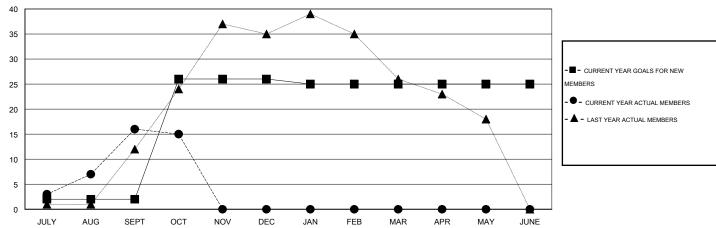

## GOALS AND ACTUAL NEW CLUBS CUMULATIVE

## GOALS AND ACTUAL MEMBERS CUMULATIVE

| DROPPED CLUBS: 0  DROPPED MEMBERS |        | 15 CLUBS OF 38 ADDED 1 OR MORE<br>NEW MEMBERS | GENDER DISTRIBUTION           MALE         1,082 (72.18%)           FEMALE         417 (27.82%) |     |
|-----------------------------------|--------|-----------------------------------------------|-------------------------------------------------------------------------------------------------|-----|
| DECEASED                          | 1<br>0 | CLICK HERE FOR HEALTH ASSESSMENT DATA         | FAMILY UNIT MEMBERS                                                                             | 240 |
| OTHER                             | 46     |                                               | HEAD OF HOUSEHOLD                                                                               | 118 |
| TOTAL                             | 47     |                                               | NON-HEAD OF HOUSEHOLD                                                                           | 122 |